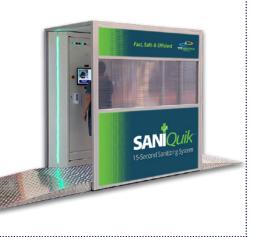

- **FULL HVAC**
- **FAST SET-UP**
- **SINK WITH HOT WATER**
- **SEFRIGERATOR**
- SOLAR POWERED OPTION RENEWED CONFIDENCE
  - ✓ Use in conjunction with SANIQuik<sup>™</sup> for a complete health barrier

# **SANİ**Quik

# SANITIZING CABIN

TRIPLE DISINFECTION BODY TEMPERATURE CHECK

- ♂ 15-Second Pass Through
- I-Second Thermal Scan
  - Ø Organic and Safe

Distributed by

Proprietary and Confidential © 2020 TPT Med Tech, Inc. TPT Med Tech is a subsidiary of TPT Global Tech, Inc. (OTC:TPTW)