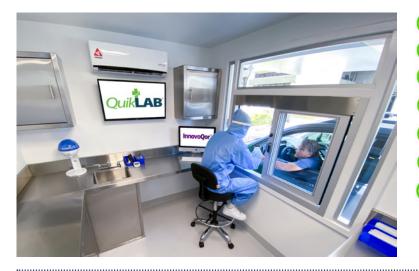

# **UNIT FEATURES**

- 2 Models
- 20'x 8' Drive-in QuikLab™
- 40'x 8' Drive-in and Walk-in QuikLab™
- 100% customizable/Portable/Sustainable
- Test Kits Available
  - Test lgG/lgM (Quick test predictor)
- Test Nucleic Acid (PCR)
- 1 or 2 Windows
- Secure Door
- 110V or 220V
- Electrical Installation
  - Solar Option
    - Direct Connection to Electrical Panel
    - Built-in Generator Option

- 50 Gallons Fresh Water with Sink
- 10 Gallon Hot Water Heater
- Hospital Grade Flooring/Walls
- 9,000 BTU AC unit
- Medical Refrigerator
- Internet Connectivity options
- Indoor /Outdoor LED lights
- External TV Monitor options
- PPE Equipment Available
- Tight Security with Alarm
- Leasing options available
- Custom colors and graphics available
- Made in San Diego, CA, USA