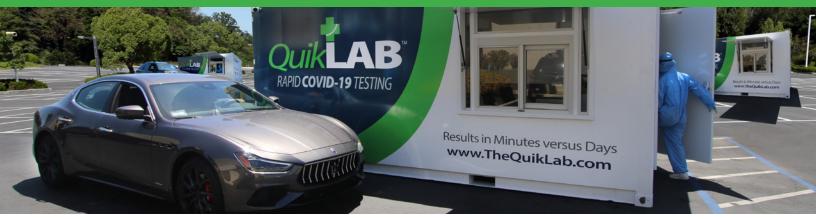

# **Mobile COVID-19 Testing Lab**

### **RAPID DRIVE-THRU AND WALK-UP TESTING UNITS**

The TPT MedTech QuikLAB<sup>™</sup> is designed and manufactured to provide on-site COVID-19 testing services to hospitals, businesses and communities where rapid incremental infrastructure is needed, including during emergency situations like pandemics and other natural disasters.

Now you can get all the tests you need done out-of-building, 24/7, eliminating the logistic challenges of conventional off site testing, saving you both time and money!

TPT MedTech is recognized for its strong engineering expertise, advanced medical systems and innovative solutions. The QuikLAB<sup>™</sup> is made in the USA and offers a high-quality, cost-efficient and climate controlled turnkey testing lab. Our engineering teams will work with you to build your QuikLAB<sup>™</sup> to your specific requirements.